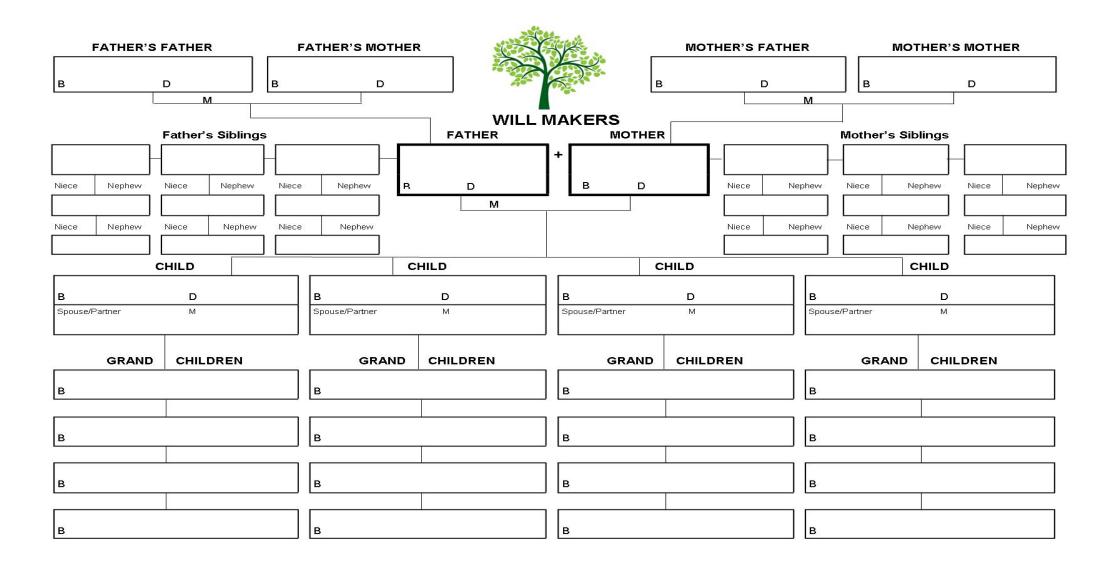

# Pro Forma A Estate Planning Diagrams (6 Masters)

A full A4 size master of each of the three Diagrams below, are on the next three pages.







#### **Diagram for Family Tree – Couple or Parent – 4 Generations**





#### **Diagram For Family Tree – Single Person, no Children – 4 Generations**

#### **Blended Family - Children from Previous Relationships**





 $\mathbf{D}$  = Date of Death  $\mathbf{M}$  = Date

M = Date of Marriage

## Diagram of Private Company Structure

| DIRECTORS                         |                                 |                             |                   |                    |  |  |  |
|-----------------------------------|---------------------------------|-----------------------------|-------------------|--------------------|--|--|--|
|                                   |                                 |                             |                   |                    |  |  |  |
| Position:                         | Position:                       | Posi