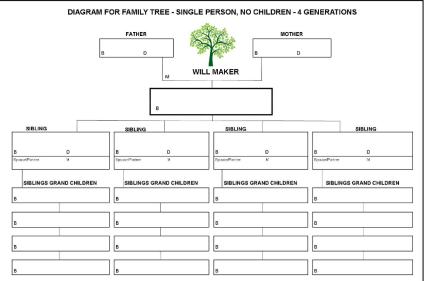

# Pro Forma A Estate Planning Diagrams (6 Masters)

A full A4 size master of each of the three Diagrams below, are on the next three pages.







#### **Diagram for Family Tree – Couple or Parent – 4 Generations**





#### **Diagram For Family Tree – Single Person, no Children – 4 Generations**

#### **Blended Family - Children from Previous Relationships**





 $\mathbf{D}$  = Date of Death  $\mathbf{M}$  = Date

M = Date of Marriage

## Diagram of Private Company Structure

| DIRECTORS                         |                                 |                             |                   |                    |  |  |  |
|-----------------------------------|---------------------------------|-----------------------------|-------------------|--------------------|--|--|--|
|                                   |                                 |                             |                   |                    |  |  |  |
| P