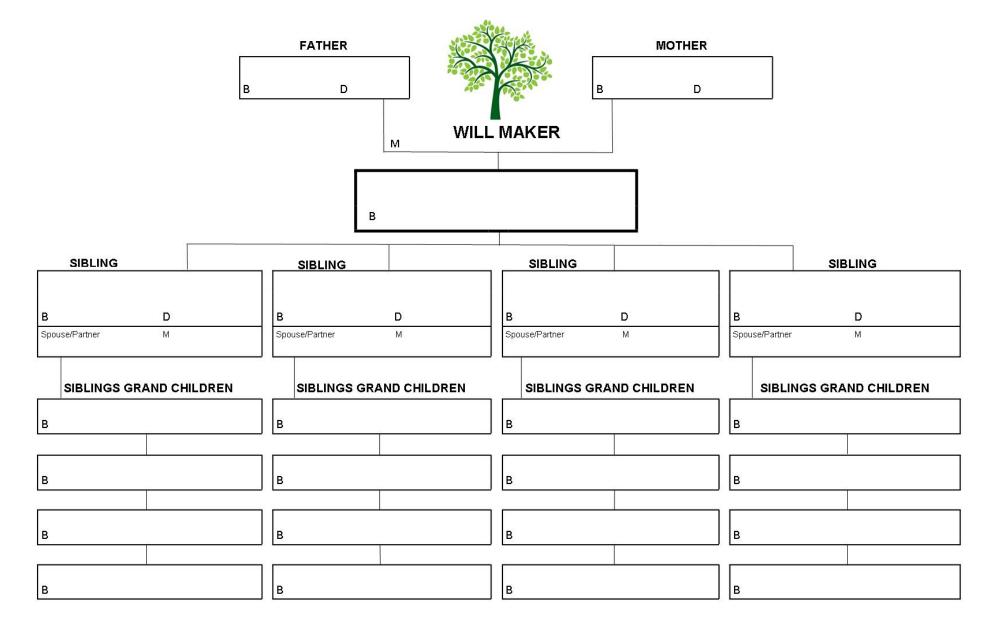

# Pro Forma A Estate Planning Diagrams (6 Masters)

A full A4 size master of each of the three Diagrams below, are on the next three pages.







#### **Diagram for Family Tree – Couple or Parent – 4 Generations**





#### **Diagram For Family Tree – Single Person, no Children – 4 Generations**

#### **Blended Family - Children from Previous Relationships**





 $\mathbf{D}$  = Date of Death  $\mathbf{M}$  = Date

M = Date of Marriage

## Diagram of Private Company Structure

| DIRECTORS                         |                                 |                             |                   |                    |  |  |  |
|-----------------------------------|---------------------------------|-----------------------------|-------------------|--------------------|--|--|--|
|                                   |                                 |                             |                   |                    |  |  |  |
| Position:                         | Position:                       | Positi