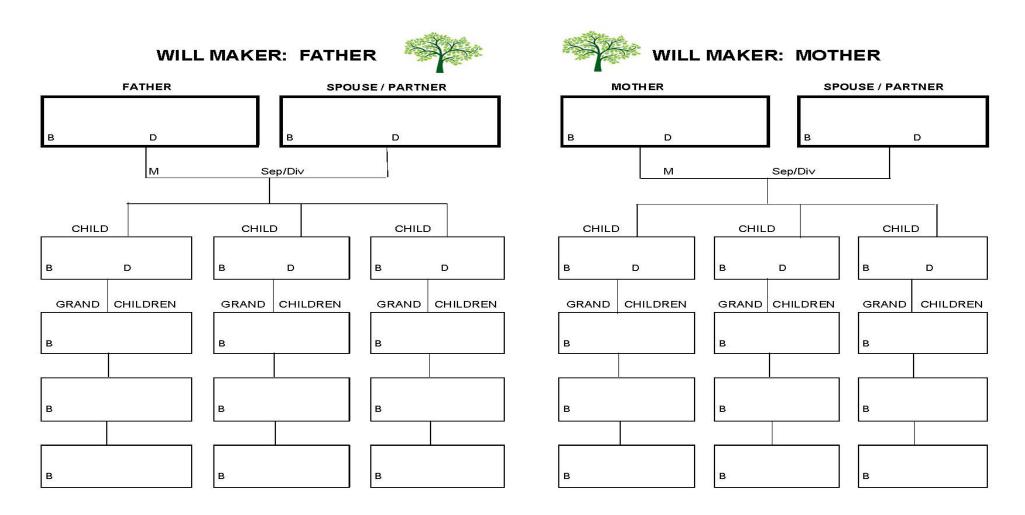

#### **Blended Family - Children from Previous Relationships**

 $\mathbf{D}$  = Date of Death  $\mathbf{M}$  = Date

M = Date of Marriage