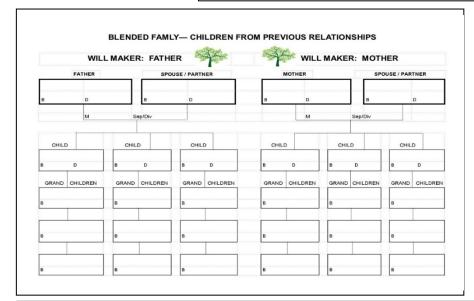

#### **Blended Family - Children from Previous Relationships**

 $\mathbf{D}$  = Date of Death  $\mathbf{M}$  = Date

M = Date of Marriage