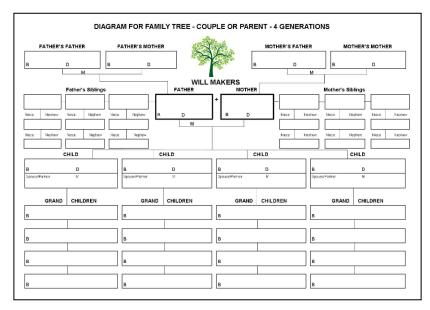

# Pro Forma A Estate Planning Diagrams (6 Masters)

A full A4 size master of each of the three Diagrams below, are on the next three pages.







#### **Diagram for Family Tree – Couple or Parent – 4 Generations**





#### **Diagram For Family Tree – Single Person, no Children – 4 Generations**

#### **Blended Family - Children from Previous Relationships**





 $\mathbf{D}$  = Date of Death  $\mathbf{M}$  = Date

M = Date of Marriage

## Diagram of Private Company Structure

| DIRECTORS                         |                                 |                             |                   |                    |  |  |  |
|-----------------------------------|---------------------------------|-----------------------------|-------------------|--------------------|--|--|--|
|                                   |                                 |                             |                   |                    |  |  |  |
|